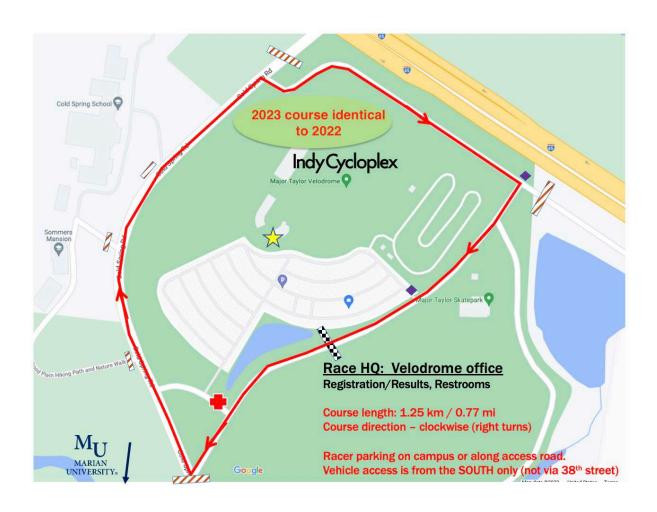

#### LOCATION/DIRECTIONS:

Parking: Indy Cycloplex, 3649 Cold Spring Road, Indianapolis, IN 46222. Velodrome restrooms will be open. Access will be from the SOUTH via 30th Street.

Registration will be at the Indy Cycloplex office.

#### COURSE:

The race will start and finish on the middle road of the Park. The course will make all right turns. After the start you will proceed towards the Main Entrance of the park and make a right turn onto Cold Spring Road. At the top of the climb you will turn right to descend onto the access road. After the descent you will make a right turn into the park's Back Entrance and proceed toward the start line. The length of one lap is .77 miles (1.25 km).